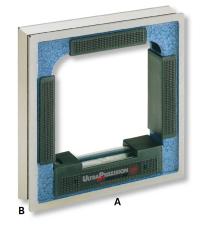

## Product description

- DIN 877
- Special cast-iron frame
- Insulated pads
- 4 measuring faces, 3 with V grooves
- Longitudinal and lateral vials

## **Technical Data**

**Size:** 100x100x27mm (0,3)

Article number: 1745101

Brand: ULTRA

**A x B:** 100x100x27mm

Sensitivity mm/m: 0,3

Weight: 0.8kg