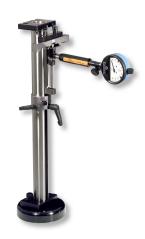

## Setting instruments ESU for bore gauges

## incl. base

4,5-290mm

**Product number:** 1048502

**EAN / GTIN:** 4066918004819

Manufacturer number: 125 00029 Customs code: 90178090

**Delivery method:** Parcel delivery service

Weight: 5.3kg

## Product description

- · Works standard
- Horizontal and vertical application
- Nominal size adjusted with gauge blocks
- Measuring contacts made of tungsten carbide
- Setting blocks for aligning the measuring axis
- Heavy base