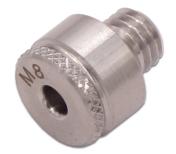

# Thread positioning inserts for coordinate measuring devices M8x1,25

Product number: 1209109

**EAN / GTIN:** 4066918023254

**Customs code:** 90318020

**Delivery method:** Parcel delivery service

Weight: 0.05kg

# Product description

- DIN ISO 1502 (DIN 13)
- works standard
- Hardened tool steel
- Accuracy +/-0,005mm
- Fast position determination of internal threads in connection with coordinate measuring devices

### **Function:**

Thread inserts are perfect for determination of positions. At first you insert them into the workpiece thread. Afterwards a coordinate mearsuring device will be used for reaching external or internal Ø.

## **Technical Data**

 Size:
 M8x1,25

 Article number:
 1209109

Brand: ULTRA

**Dimension:** M8x1,25

Material: Hardened tool steel

Weight: 0.05kg