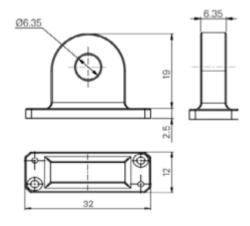

## Product description

1334 101: Lifting device for measuring way 12.5mm1334 102: Lifting device for measuring way 25mm1334 201: Back cover with lug

Delivered in individual packages

## **Technical Data**

| Size:                | für/for 1301 1 |
|----------------------|----------------|
| Article number:      | 1334201        |
| Brand:               | SYLVAC         |
| Manufacturer number: | 805.0213       |
| Туре:                | Back cover lug |
| Weight:              | 0.01kg         |