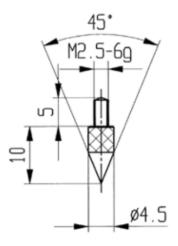

## Product description

- For dial gauges and comparator gauges
- Mounting thread M2.5

Delivered in individual packages

## Technical Data

| Size:                | 10mm    |
|----------------------|---------|
| Article number:      | 1330105 |
| Brand:               | KÄFER   |
| Manufacturer number: | 62010   |
| Weight:              | 0.01kg  |