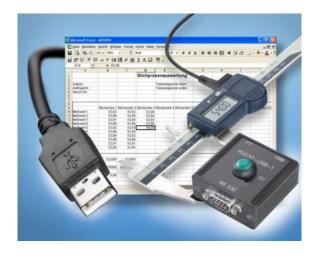

## Product description

- Data cable and keyboard interface in one device
- Electronic power supply through USB interface
- USB-Interface will be identified as a keyboard
- Key functions such as Enter, Tab, etc. are programmable and be sent automatically
- Languages, tag and timer are programmable
- Data import in MS Excel etc. through Data-Key on the measuring instrument or by timer

## Delivered in individual packages, without data cable

! A data cable Opto RS232 DUPLEX No. 1850205 or Proximity RS232 No. 1850203ip is necessary for use.