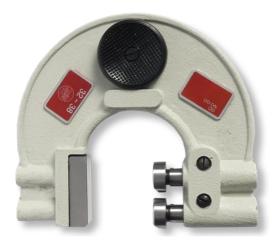

## Limit snap gauges, adjustable 2 adjustable faces/1 fixed jaw 25-32mm

| Product number:  | 1155105                 |
|------------------|-------------------------|
| EAN / GTIN:      | 4066918019479           |
| Customs code:    | 90318020                |
| Delivery method: | Parcel delivery service |
| Weight:          | 0.48kg                  |

## Product description

- Works standard
- Hardened tool steel measuring faces
- Single-ended jaws, GO and NO-GO sides on one side
- 2 adjustable measuring faces and 1 fixed measuring jaw

## **Technical Data**

| Size:             | 25-32mm        |
|-------------------|----------------|
| Article number:   | 1155105        |
| Brand:            | ULTRA          |
| Adjustment range: | 25-32mm        |
| Anvil Flatness:   | 0,0015mm       |
| Material:         | Hardened steel |
| Weight:           | 0.48kg         |