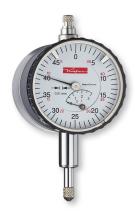

# Dial gauges with magnetic back DIN 879

### 3/0,01mm Ø40mm

**Product number:** 1325102

**EAN / GTIN:** 4066918045515 **Manufacturer number:** KM 4 T Magnet

**Customs code:** 90318020

**Delivery method:** Parcel delivery service

Weight: 0.25kg

## Product description

- DIN 878
- Metal housing
- Adjustable tolerance marks
- Clamping shaft Ø 8mm h6
- Interchangeable measuring insert M2.5

#### **Technical Data**

**Brand:** 

**Size:** 3/0,01mm Ø40mm

KÄFER

Article number: 1325102

Manufacturer number: KM 4 T Magnet

1 pointer rotation: 0,5mm
Diameter: 40mm
Measuring range: 3mm
Reading: 0,01mm
Weight: 0.25kg