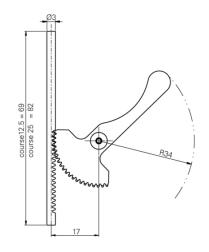

## Product description

1334 101: Lifting device for measuring way 12.5mm1334 102: Lifting device for measuring way 25mm1334 201: Back cover with lug

Delivered in individual packages

## Size:

| Article number:      | 1334102             |
|----------------------|---------------------|
| Brand:               | SYLVAC              |
| Manufacturer number: | 805.0215            |
| Туре:                | Lifting device 25mm |
| Weight:              | 0.01kg              |