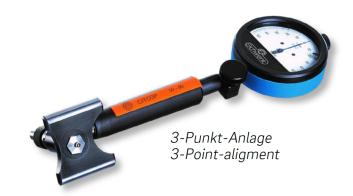

## CITO 3P precision bore gauges in box with 3-point alignment interchangeable tungsten carbide-tipped probes 120-170/30mm

Product number: 1383110

**EAN / GTIN:** 4066918051097

Manufacturer number: 121 00004 Customs code: 90178090

## **Product description**

- Two-point comparative measuring instrument according to DIN EN ISO 8015
- Detection of form errors (cylindricity and roundness)
- Automatic and complete self centering (3-point alignment), no searching for reversal point
- Tungsten carbide tipped movable probes
- Tungsten carbide tipped interchangeable probes
- Dial mounting hole Ø 8mm