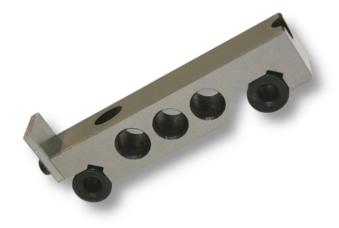

## **Product description**

- Works standard, similar DIN 2273
- Precise angle adjustment with gauge blocks according to sine principle
- Hardened and ground special steel
- Workpiece anvil on the front face

### **Technical Data**

Size: 300mm

Article number: 1694103

Brand: ULTRA

Accuracy at an angle of 30°: +/- 5″

**Length:** 345mm

**Profile:** 40x50mm

**Roller distance:** 300mm