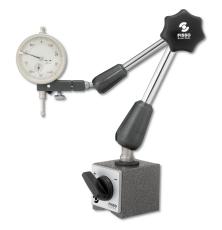

# Articulated measuring stands Classic Line 3300-28 F + M magnetic, mechanical centre lock and micro fine adjustment 288/390mm

**Product number:** 1400402

**EAN / GTIN:** 4066918053367

Manufacturer number: 3328.10
Customs code: 90178090

# Product description

- Freely adjustable arm
- Chrome-plated linkage
- Magnetic V base
- Switchable magnet
- Dial mounting hole Ø 8mm

# **Technical Data**

**Size:** 288/390mm

Article number: 1400402

Brand: FISSO

Manufacturer number: 3328.10

Adhesive force: 800N

**Base:** switch magnet

**Base dimension:** 60x50x55mm

Fine adjustment: Ø 8mm

**Height:** 390mm

**op. range/height:** 288/390mm

Weight: 1.85kg