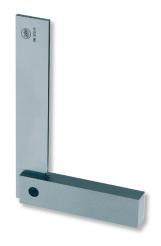

## Try squares, heavy and thin Hardened normal steel 75x50mm DIN 875/0

**Product number:** 1965102

**EAN / GTIN:** 4066918075345

**Customs code:** 90172039

**Delivery method:** Parcel delivery service

Weight: 0.05kg

## Product description

• DIN 875/0

**1968 1..:** Flat squares, Hardened stainless steel **1969 1..:** Back squares, Hardened stainless steel

Delivered in individual packages

## **Technical Data**

**Size:** 75x50mm DIN 875/0

Article number: 1965102

Brand: ULTRA

**Dimension:** 75x50mm

Execution: Try, heavy/thin

Material: Normal steel

Weight: 0.05kg