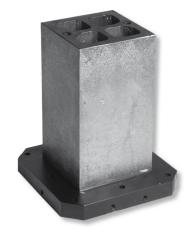

## Clamping cubes, special cast iron with mounting holes and flat side surface 700x630x350mm

**Product number:** 1464103

**EAN / GTIN:** 4066918055088

**Customs code:** 90172039

Delivery method: Truck freight

## Product description

- · Works standard
- Base with mounting holes and flat side surfaces
- Angular accuracy 0.02/300mm

## **Technical Data**

**Size:** 700x630x350mm

Article number: 1464103

Brand: ULTRA

Base holes: 8/Ø18

**D:** 500mm

**Dimension:** 700x630x350mm

 E:
 315mm

 F:
 100mm

 G:
 50mm

Weight:

390kg