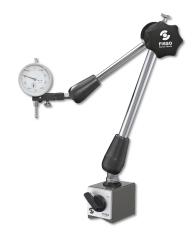

# Product description

- Freely adjustable arm
- Chrome-plated linkage
- Magnetic V base
- Switchable magnet
- Dial mounting hole Ø 8mm

### **Applications:**

• The large Classic model is well suited for large workpieces and machines. The steplessly adjustable pre-tensioning protects the instruments.

Product number: 1400404

# **Technical Data**

**Size:** 450/568mm

Article number: 1400404

Brand: FISSO

Manufacturer number: 4445.10

Adhesive force: 1000N

**Base:** switch magnet

**Base dimension:** 75x50x55mm

Fine adjustment: Ø 8mm

**Height:** 568mm

**op. range/height:** 450/568mm

Weight: 2.8kg