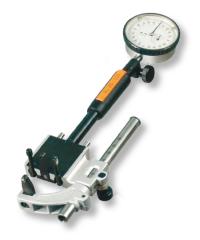

## SL precision bore gauges in box for measurements with retracted boring bar 35-105/70mm

**Product number:** 1386102

**EAN / GTIN:** 4066918051301

Manufacturer number: 151 00000 Customs code: 90178090

**Delivery method:** Parcel delivery service

## Product description

- · Works standard
- Two-point comparative measuring instrument
- Self centering
- Hardened steel measuring faces
- Bar with mm scale
- Dial mounting hole Ø 8mm

## Delivered in wooden box without dial gauge

! SL Precision bore gauges for measuring outside diameters on request.

**Product number:** 1386102

## **Technical Data**

**Size:** 35-105/70mm

Article number: 1386102

**Brand:** SCHWENK

Manufacturer number: 151 00000

Max. boring bar Ø: 70mm

**Measuring depth:** 17,5mm

**Measuring range:** 35-105mm