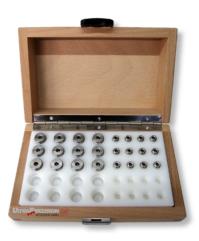

## Product description

- DIN ISO 1502 (DIN 13)
- works standard
- Hardened tool steel
- Accuracy +/-0,005mm
- Fast position determination of internal threads in connection with coordinate measuring devices

### Delivered in individual packages (sets in wooden case)

## Function :

Thread inserts are perfect for determination of positions. At first you insert them into the workpiece thread. Afterwards a coordinate mearsuring device will be used for reaching external or internal Ø.