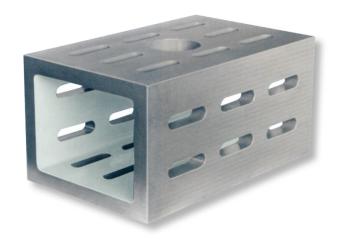

## Clamping cubes, special cast iron with clamping slots 300x200x150mm 18mm GG-1

| Product number:  | 1462102       |
|------------------|---------------|
| EAN / GTIN:      | 4066918054937 |
| Customs code:    | 90172039      |
| Delivery method: | Truck freight |
| Weight:          | 20kg          |

## Product description

- DIN 875 / DIN 876
- 4 side faces with clamping slots
- 2 open side faces

Delivered in individual packages

**1462 1..:** Grade 1 (grinded) **1462 2..:** Grade 3 (milled/planed)

! Larger dimensions, higher accuracy and several cubes machined in the same dimensions on request.