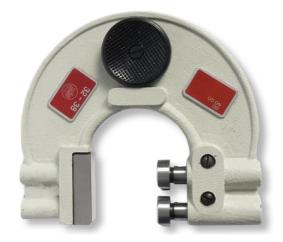

## Product description

- · Works standard
- Hardened tool steel measuring faces
- Single-ended jaws, GO and NO-GO sides on one side
- 2 adjustable measuring faces and 1 fixed measuring jaw

## **Technical Data**

**Size:** 225-238mm **Article number:** 1155126

Brand: ULTRA

Adjustment range: 225-238mm
Anvil Flatness: 0,0015mm

Material: Hardened steel

Weight: 3.2kg