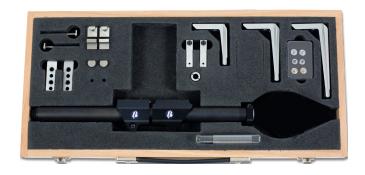

## Delivered in a case including basic device, accessories and measuring arms, without dial gauge

#### **Contents:**

- Basic device
- Adapter Pair Ø5mm No. 1398 262
- Measuring probe pair Ø 10/3.6/M2.5mm No. 1398 264
- Measuring probe pair Ø 10/5/M2.5mm No. 1398 263
- Measuring arm pair 50mm No. 1398 253
- Measuring arm pair 75mm No. 1398 254
- Measuring arm pair 100mm No. 1398 255
- Measuring arm pair 48x15x15mm No. 1398 256
- Depth stop pair No. 40x20x10mm 1398 261
- Shoulder measuring insert pair Ø5mm No. 1398 257
- Shoulder measuring insert pair Ø5mm No. 1398 258
- Measuring probe pair Ø20x2.5/Ø5x50mm No. 1398 267
- Measuring probe pair Ø12x2/Ø5x25mm No. 1398 266