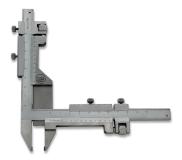

## Vernier calipers inox matt, steel measuring faces for tooth width and tooth thicknesses, with fine adjustment M1-26 1/50mm

Product number: 1924101

**EAN / GTIN:** 4066918074317

**Customs code:** 90173000

## **Product description**

- Works standard
- Locking screw and fine adjustment
- Hardened stainless steel
- Satin chrome reading parts

## **Technical Data**

**Size:** M1-26 1/50mm

Article number: 1924101

Brand: ULTRA

**Accuracy:** ± 0,04 mm

Fine adjustment: Yes
Locking screw: Yes

Material stainless steel: Hardened

Measuring faces: Hardened steel

**Module:** 1-26

**Reading:** 1/50mm

**Reading parts:** Satin chrome plated

Weight: 0.15kg