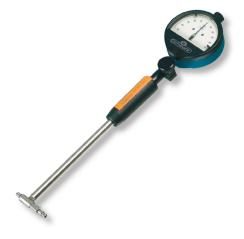

## Product description

- · Works standard
- Self centering
- Two-point comparative measuring instrument
- Dial mounting hole Ø 8mm

Delivered in wooden box without ball inserts and dial gauge

! KT precision bore gauges up to measuring range 510mm on request <u>request</u>.

## Technical Data

Size: 8-

12/100mm

Article number: 1382501

**Brand:** SCHWENK

Manufacturer number: 160 00000

Measuring depth: 100mm

Measuring range: 8-12mm

**Measuring span:** 0,6mm

Number of discs: 1 piece

**Number of probes:** 5 pieces

**Probe thread:** M1,6

**Repeatability:** < 0,5µm

Weight: 0.44kg