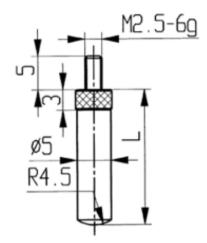

## Product description

- For dial gauges and comparator gauges
- Mounting thread M2.5

Delivered in individual packages

## Technical Data

| Size:                | 12mm       |
|----------------------|------------|
| Article number:      | 1330118-12 |
| Brand:               | KÄFER      |
| Manufacturer number: | 62110      |
| Length:              | 12mm       |
| Weight:              | 0.01kg     |