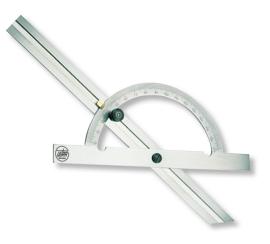

## Product description

- Satin chrome normal steel
- Locking screw
- Reading 1°
- Measuring range 10 170°

Delivered in individual packages

## Technical Data

| Size:           | Ø100x150mm |
|-----------------|------------|
| Article number: | 5228201    |
| Brand:          | ULTRA      |
| Bridge-Ø:       | 100mm      |
| Length:         | 150mm      |
| Weight:         | 0.11kg     |