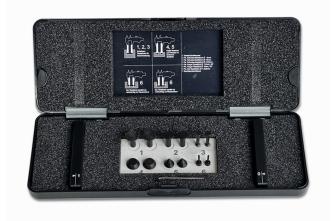

### Delivered in a case

### Contents:

- Long holder M 2.5 for measuring inserts with bore distance 10mm at the lower part, pair
- Measuring inserts with discs Ø 6 / 10 / 12.5mm, pairs
- Measuring inserts with 60° cone Ø 9 / 12mm, pairs
- Measuring inserts with cylindric measuring faces Ø 1.5x9mm, pair
- Allen wrench