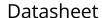

## Product description

- Works standard
- Two-point comparative measuring instrument
- Self centering (center disc round)
- Movable hardenend steel probes
- Interchangeable hardened steel probes
- Repeatability of measured values < 1.0µm
- Dial mounting hole Ø 8mm

Delivered in wooden box without dial gauge, incl. works calibration certificate

Product number: 1381209

## **Technical Data**

**Size:** 150-300/178mm

Article number: 1381209

**Brand:** SCHWENK

Manufacturer number: 410 00001

Measuring depth: 178mm

**Measuring range:** 150-300mm

Model: Standard set

**Number of probes:** 11 pieces + ext.

**Probes:** Hardened steel

**Repeatability:** < 1,0µm

Weight: 3.2kg