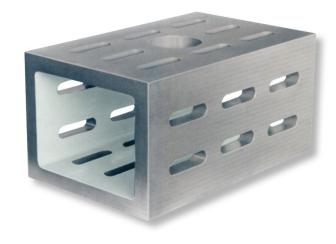

## Clamping cubes, special cast iron with clamping slots 250x150x100mm 18mm GG-1

Product number: 1462101

**EAN / GTIN:** 4066918054920

**Customs code:** 90172039

**Delivery method:** Parcel delivery service

## Product description

- DIN 875 / DIN 876
- 4 side faces with clamping slots
- 2 open side faces

## **Technical Data**

**Size:** 250x150x100mm 18mm GG-1

Article number: 1462101

Brand: ULTRA

**Dimension:** 250x150x100mm

Grade:

Slot width: 18mm Weight: 10kg