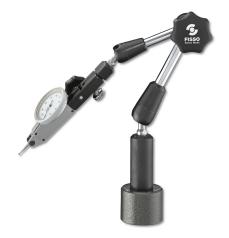

# Product description

- Freely adjustable arm
- Chrome-plated linkage
- Permanent pot magnet base and column 50mm
- Dial mounting hole Ø 8mm

## **Applications:**

• The small Classic model for measurement probes and dial gauges can be used in any type of mechanical system. Pre-tensioning cannot be set.

**Product number:** 1400401x

# **Technical Data**

**Size:** 200/335mm

**Article number:** 1400401x

**Brand:** FISSO

Manufacturer number: 2220.50

Adhesive force: 300N

**Base:** pot magnet

**Base dimension:** Ø 40x30mm

Fine adjustment: Ø 8mm

**Height:** 335mm

**op. range/height:** 200/335mm

Weight: 0.8kg