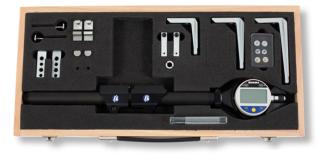

### Delivered in a case including basic device, dial gauge, accessories and measuring arms

Contents:

- Basic device
- Digital dial indicator, with combined scale and protective shroud, reading 0.001mm, TGUA001-AN
- Adapter Pair Ø5mm No. 1398 262
- Measuring probe pair Ø 10/3.6/M2.5mm No. 1398 264
- Measuring probe pair Ø 10/5/M2.5mm No. 1398 263
- Measuring arm pair 50mm No. 1398 253
- Measuring arm pair 75mm No. 1398 254
- Measuring arm pair 100mm No. 1398 255
- Measuring arm pair 48x15x15mm No. 1398 256
- Depth stop pair No. 40x20x10mm 1398 261
- Shoulder measuring insert pair Ø5mm No. 1398 257
- Shoulder measuring insert pair Ø5mm No. 1398 258
- Measuring probe pair Ø20x2.5/Ø5x50mm No. 1398 267
- Measuring probe pair Ø12x2/Ø5x25mm No. 1398 266