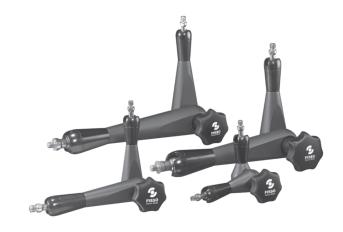

## Articulated arms Strato μ-Line A-20 black with mechanical centre lock

204mm/M8/M6

**Product number:** 1400642

EAN / GTIN: 4066918106018

Manufacturer number: 4.605

**Customs code:** 90178090

**Delivery method:** Parcel delivery service

## Product description

- For photo, video and optic
- Freely adjustable arm
- Aluminium linkage

## **Technical Data**

204mm/M8/M6 Size:

**Article number:** 1400642

**Brand: FISSO** Manufacturer number: 4.605

black Colour:

L1: 116mm

L2: 88mm

Length:

204mm

Thread: M8 / M6

Weight: 0.31kg