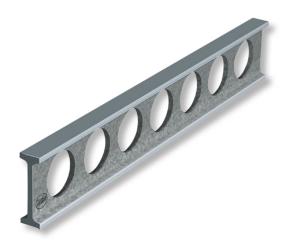

### **Product description**

- DIN 874
- I-profile
- Narrow or solid profile
- With lightening holes

**1681 ...:** DIN 874/0

**1682 ...:** DIN 874/1