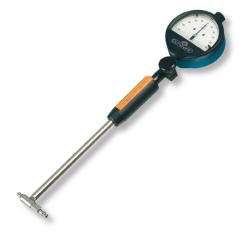

## KT precision bore gauges in box for inside profiles and serrations 12-22/102mm

**Product number:** 1382502

**EAN / GTIN:** 4066918050946

Manufacturer number: 161 00000 Customs code: 90178090

**Delivery method:** Parcel delivery service

## Product description

- · Works standard
- Self centering
- Two-point comparative measuring instrument
- Dial mounting hole Ø 8mm

Delivered in wooden box without ball inserts and dial gauge

! KT precision bore gauges up to measuring range 510mm on request <u>request</u>.

## Technical Data

Size: 12-22/102mm

Article number: 1382502

**Brand: SCHWENK** 

Manufacturer number: 161 00000

Measuring depth: 102mm

Measuring range: 12-22mm

Measuring span: 0,6mm