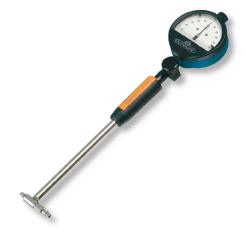

## KT precision bore gauges in box for inside profiles and serrations 22-55/110mm

**Product number:** 1382503

**EAN / GTIN:** 4066918050953

Manufacturer number: 162 00000 Customs code: 90178090

**Delivery method:** Parcel delivery service

## Product description

- · Works standard
- Self centering
- Two-point comparative measuring instrument
- Dial mounting hole Ø 8mm

Delivered in wooden box without ball inserts and dial gauge

! KT precision bore gauges up to measuring range 510mm on request <u>request</u>.

## Technical Data

**Size:** 22-55/110mm

Article number: 1382503

**Brand:** SCHWENK

Manufacturer number: 162 00000

Measuring depth: 110mm

**Measuring range:** 22-55mm

Measuring span: 1,0mm