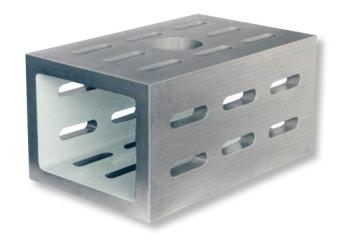

## Product description

- DIN 875 / DIN 876
- 4 side faces with clamping slots
- 2 open side faces

## **Delivered in individual packages**

1462 1..: Grade 1 (grinded)

**1462 2..:** Grade 3 (milled/planed)

! Larger dimensions, higher accuracy and several cubes machined in the same dimensions on request.