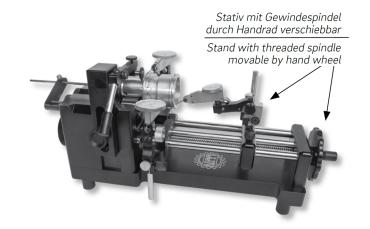

## Concentricity testers SIMMY Accuracy 0,002mm Ø10-100/220/350x118x140mm

**Product number:** 1559502

**EAN / GTIN:** 4066918059826

Manufacturer number: 00880

**Customs code:** 90318080

**Delivery method:** Parcel delivery service

## **Product description**

- Works standard
- For checking concentricity and wobble
- Concentricity accuracy 0.002mm
- Precision rollers Ø30mm with groove made of hardened tool steel
- Drive with hand wheel on side face
- Aluminium housing, anodized
- Hard chromed steel bars for measuring stand sliding
- Spring loaded work piece clamping system
- Work piece anvil adjustable in length and height
- 2 measuring stands for dial test indicators, mounting hole Ø 8mm