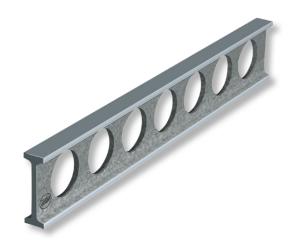

### **Product description**

- DIN 874
- I-profile
- Narrow or solid profile
- With lightening holes

**1681 ...:** DIN 874/0

**1682 ...:** DIN 874/1