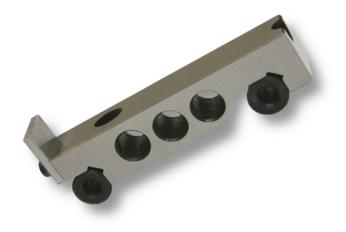

# Sine bars, hardened steel

# Product description

- Works standard
- Precise angle adjustment with gauge blocks according to sine principle
- Hardened special steel
- Workpiece anvil on the front face

### Technical Data

| Size:            | 100mm    |
|------------------|----------|
| Article number:  | 1694101  |
| Brand:           | ULTRA    |
| Accuracy:        | +/-      |
|                  | 0,002mm  |
| Parallelism:     | 0,0025mm |
| Profile:         | 24x32mm  |
| Roller distance: | 100mm    |
| Weight:          | 0.9kg    |