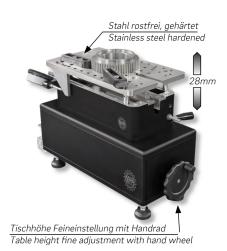

## Product description

- Works standard
- Inside and outside measurements
- Height adjustment 0-28mm
- X- and Z-axis
- Rectangularity 0.01mm
- For Ø-check on different measuring levels
- Fast, precise and safe measurements
- Hardened measuring surface made of stainless steel
- 1 adjustable and 1 movable probes (measuring path 20mm)
- Adjustable measuring force 0-10N
- Repeatability ±0.001mm
- Dial mounting hole Ø 8mm
- Probe mounting hole Ø 8mm

## Technical Data

| Size:                | 20-200 / 0-180mm (255x150mm) |
|----------------------|------------------------------|
| Article number:      | 1390211                      |
| Brand:               | DEMM                         |
| Manufacturer number: | 90005                        |
| Dimension:           | 255x150mm                    |
| Height:              | 244mm                        |
| Meas. range inside:  | 20-200mm                     |
| Meas. range outside: | 0-180mm                      |
| Mounting:            | Ø 8mm                        |
| Repeatability:       | ±0,001mm                     |
| Weight:              | 12.7kg                       |