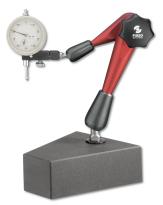

# Articulated measuring stands Strato Line M-28 F + G sliding granite base, centre lock, micro fine adjustment 280/385mm

| Product number:      | 1400513                 |
|----------------------|-------------------------|
| EAN / GTIN:          | 4066918105752           |
| Manufacturer number: | M-28.40                 |
| Customs code:        | 90178090                |
| Delivery method:     | Parcel delivery service |
| Weight:              | 2.9kg                   |

### Product description

- Freely adjustable arm
- Aluminium linkage
- Dial mounting hole Ø 8mm

## Technical Data

| Size:                | 280/385mm       |
|----------------------|-----------------|
| Article number:      | 1400513         |
| Brand:               | FISSO           |
| Manufacturer number: | M-28.40         |
| Base:                | Granite         |
| Base dimension:      | 150x120x50x50mm |
| Fine adjustment:     | Ø 8mm           |
| Height:              | 385mm           |
| op. range/height:    | 280/385mm       |
| Weight:              | 2.9kg           |