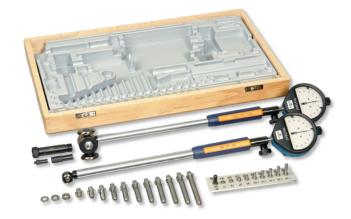

## Product description

- Works standard
- Two-point comparative measuring instrument
- Self centering (center disc round)
- Movable hardenend steel probes
- Interchangeable hardened steel probes
- Repeatability of measured values  $< 1.0 \mu m$
- Dial mounting hole Ø 8mm

Delivered in wooden box without dial gauge, incl. works calibration certificate

**Product number:** 1381212x

## **Technical Data**

**Size:** 18-150/178mm

**Article number:** 1381212x

**Brand:** SCHWENK

Manufacturer number: 416 00001

Measuring depth: 178mm

**Measuring range:** 18-150mm

Model: Combi set

**Number of probes:** 20 pieces + ext.

**Probes:** Hardened steel

**Repeatability:** < 1,0µm

Weight: 1.7kg