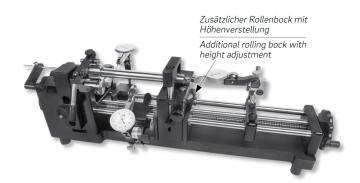

## **Product description**

- Works standard
- For checking concentricity and wobble
- Concentricity accuracy 0.002mm
- Precision rollers Ø30mm with groove made of hardened tool steel
- Drive with hand wheel on side face
- Aluminium housing, anodized
- Hard chromed steel bars for measuring stand sliding
- Spring loaded work piece clamping system
- Work piece anvil adjustable in length and height
- 2 measuring stands for dial test indicators, mounting hole Ø 8mm

1559 511 - 1559 516: Additional rolling block, without height adjustment

1559 521 - 1559 526: Additional rolling block, with height adjustment

Delivered in individual packages without dial test indicators