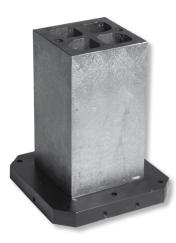

## Clamping cubes, special cast iron with mounting holes and flat side surface 600x500x300mm

| Product number:  | 1464102       |
|------------------|---------------|
| EAN / GTIN:      | 4066918055071 |
| Customs code:    | 90172039      |
| Delivery method: | Truck freight |
| Weight:          | 240kg         |

## Product description

- Works standard
- Base with mounting holes and flat side surfaces
- Angular accuracy 0.02/300mm

Delivered in individual packages

! Other dimensions and tolerances on <u>request</u>.

## **Technical Data**

| Size:           | 600x500x300mm |
|-----------------|---------------|
| Article number: | 1464102       |
| Brand:          | ULTRA         |
| Base holes:     | 8/Ø18         |
| D:              | 400mm         |
| Dimension:      | 600x500x300mm |
| E:              | 250mm         |
| F:              | 75mm          |
| G:              | 50mm          |
| Weight:         | 240kg         |