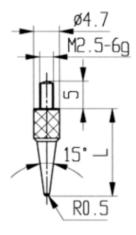

## Product description

- For dial gauges and comparator gauges
- Mounting thread M2.5

Delivered in individual packages

## Technical Data

| Size:                | 20mm       |
|----------------------|------------|
| Article number:      | 1330107-20 |
| Brand:               | KÄFER      |
| Manufacturer number: | 62150      |
| Length:              | 20mm       |
| Weight:              | 0.01kg     |