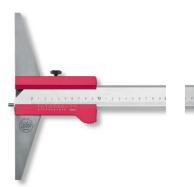

## Vernier depth calipers ALINOX aluminium with hardened steel pin 1500x200-1/20mm

| Product number:  | 1943107       |
|------------------|---------------|
| EAN / GTIN:      | 4066918074836 |
| Customs code:    | 90173000      |
| Delivery method: | Truck freight |
| Weight:          | 1.9kg         |

## Product description

- Works standard
- Locking screw
- Bar 36x9mm and guiding elements made of aluminium
- Measuring bridge made of hardened stainless steel
- Extremely low weight

Delivered up from measuring range 1000mm or jaw length 500mm in a box for transport, other articles delivered in individual packages

## Technical Data

| 1500x200-1/20mm   |
|-------------------|
| 1900/200 1/201111 |
| 1943107           |
| ULTRA             |
| 0,1mm             |
| Aluminium         |
| 36x9mm            |
| 200mm             |
| Hardened          |
| Yes               |
| 1500mm            |
| 1/20mm            |
| 1.9kg             |
|                   |