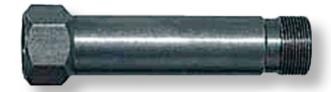

## **Product description**

• For extending measuring ranges of SU precision bore gauges No. 1381 1.. and No. 1382 1..

## **Technical Data**

Size: L=50mm

Article number: 1381701

Brand: SCHWENK
Manufacturer number: 107 00008

For measuring ranges: 50-150mm

**Length:** 50mm

Weight: 0.1kg