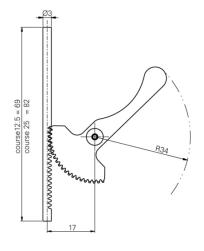

## Product description

**1334 101:** Lifting device for measuring way 12.5mm **1334 102:** Lifting device for measuring way 25mm

1334 201: Back cover with lug

**Delivered in individual packages** 