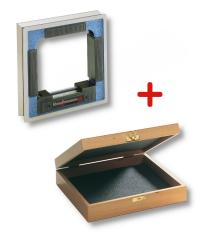

## Delivered in a wooden case

! Levels for large shaft-Ø or with magnetic faces on request.