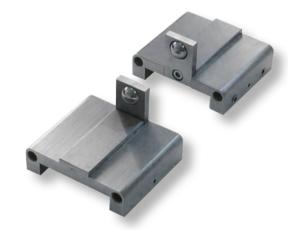

## Supports with fixed ball probe for No. 1396313 (Pair) for Digital presetting devices SPEED SET

**Product number:** 1396312

**EAN / GTIN:** 4066918052582

Manufacturer number: 88110

**Customs code:** 90179000

## Product description

- Suitable for Digital presetting devices SPEED SET No. 1396401 until No. 1396405
- With mounting holes

Delivered in a package (pair)

! Can only be used in connection to supports No. 1396313.

## **Technical Data**

Size:

Article number: 1396312

Brand: DEMM

Manufacturer number: 88110

**Type:** Ball probe,

fixed

Weight: 0.5kg