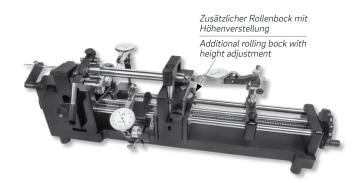

1559 511 - 1559 516: Additional rolling block, without height adjustment

1559 521 - 1559 526: Additional rolling block, with height adjustment

Delivered in individual packages without dial test indicators