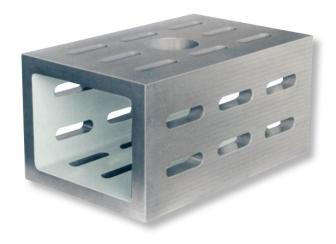

## Clamping cubes, special cast iron with clamping slots 500x300x250mm 22mm GG-1

Product number: 1462104

**EAN / GTIN:** 4066918054951

**Customs code:** 90172039

Delivery method: Truck freight

Weight: 85kg

## Product description

• DIN 875 / DIN 876

• 4 side faces with clamping slots

• 2 open side faces

## **Technical Data**

**Size:** 500x300x250mm 22mm GG-1

Article number: 1462104

Brand: ULTRA

**Dimension:** 500x300x250mm

Grade:

Slot width: 22mm

Weight: 85kg